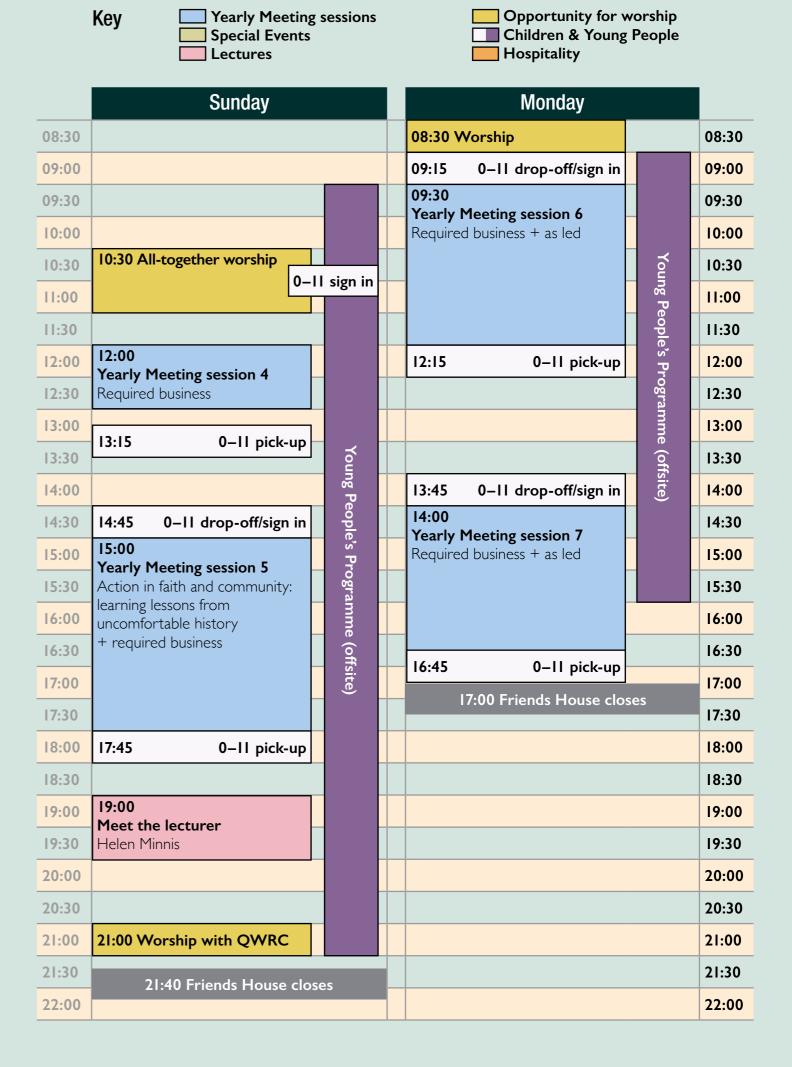

Friday 27 May – Monday 30 May Schedule at a glance

For full details see Agenda & notes

|       | Friday                                     |                                    | Saturday                                                                                                                                                                             |                                                   |        |       |
|-------|--------------------------------------------|------------------------------------|--------------------------------------------------------------------------------------------------------------------------------------------------------------------------------------|---------------------------------------------------|--------|-------|
| 08:30 |                                            |                                    | 08:30 V                                                                                                                                                                              | Vorship with QWRC                                 |        | 08:30 |
| 09:00 |                                            |                                    | 09:15                                                                                                                                                                                | 0-11 drop-off/sign in                             |        | 09:00 |
| 09:30 |                                            |                                    | 09:30                                                                                                                                                                                |                                                   |        | 09:30 |
| 10:00 |                                            |                                    | Faith: le                                                                                                                                                                            | Meeting session 2 arning, waiting, changing       |        | 10:00 |
| 10:30 |                                            |                                    | + requi                                                                                                                                                                              | red business                                      |        | 10:30 |
| 11:00 |                                            |                                    |                                                                                                                                                                                      |                                                   |        | 11:00 |
| 11:30 |                                            |                                    |                                                                                                                                                                                      |                                                   |        | 11:30 |
| 12:00 |                                            |                                    | 12:15                                                                                                                                                                                | 0-11 pick-up                                      |        | 12:00 |
| 12:30 |                                            |                                    |                                                                                                                                                                                      |                                                   |        | 12:30 |
| 13:00 |                                            |                                    |                                                                                                                                                                                      | 0-11 drop-off/sign in                             |        | 13:00 |
| 13:30 |                                            |                                    | 13:45                                                                                                                                                                                |                                                   | oung   | 13:30 |
| 14:00 |                                            |                                    | I3:45 0–II drop-off/sign in  I4:00 Yearly Meeting session 3 Our Quaker communities: grounded in faith and challenging us to act + required business  Young People's Programme (offsi |                                                   |        | 14:00 |
| 14:30 |                                            |                                    | Our Qu                                                                                                                                                                               | ıaker communities:                                | ple's  | 14:30 |
| 15:00 | 15:00 Registration opens                   |                                    |                                                                                                                                                                                      | ed in faith and challenging t + required business | Prog   | 15:00 |
| 15:30 |                                            |                                    |                                                                                                                                                                                      |                                                   | gram   | 15:30 |
| 16:00 |                                            |                                    |                                                                                                                                                                                      |                                                   | me (   | 16:00 |
| 16:30 | I6:30<br>How Does YM work?                 |                                    |                                                                                                                                                                                      |                                                   | offsit | 16:30 |
| 17:00 | Woodbrooke (blended)                       | <b>→</b>                           | 17:15                                                                                                                                                                                | 0-11 pick-up                                      | te)    | 17:00 |
| 17:30 |                                            | oung                               |                                                                                                                                                                                      |                                                   |        | 17:30 |
| 18:00 |                                            | Peo                                |                                                                                                                                                                                      |                                                   |        | 18:00 |
| 18:30 |                                            | ple's                              | 18:45                                                                                                                                                                                | 5-11 drop-off/sign in                             |        | 18:30 |
| 19:00 | 19:00                                      | Prog                               | 19:00                                                                                                                                                                                | more Lecture                                      |        | 19:00 |
| 19:30 | Yearly Meeting session I Required business | Young People's Programme (offsite) | 'Perceiv                                                                                                                                                                             | ing the temperature of                            |        | 19:30 |
| 20:00 |                                            | me (                               |                                                                                                                                                                                      | er' – Helen Minnis                                |        | 20:00 |
| 20:30 |                                            | offsit                             | 20:15                                                                                                                                                                                | 5–11 pick-up                                      |        | 20:30 |
| 21:00 | 21:00 Worship                              | ie)                                | 21:00 V                                                                                                                                                                              | Vorship with QWRC                                 |        | 21:00 |
| 21:30 | 21:40 Friends House closes                 |                                    |                                                                                                                                                                                      |                                                   |        |       |
| 22:00 | 71:2                                       | Triends                            | House ci                                                                                                                                                                             | oses                                              |        | 22:00 |